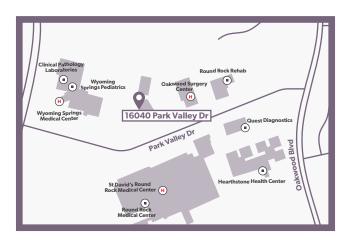

### Ovation Fertility Park Valley Oaks

Satellite Office 16040 Park Valley Drive Building I, Suite 201 Round Rock, Texas 78681 512.610.7474 512.610.7477 (Fax)